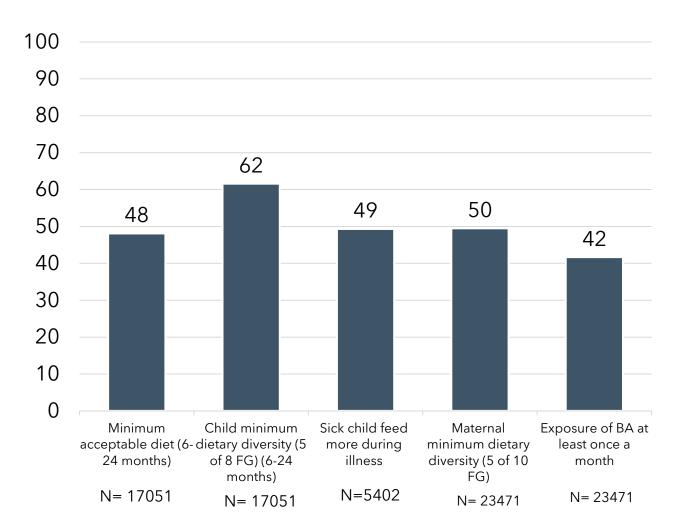

# **Exposure and prevalence**

- 42% listened to the *Bhanchhin Aama* radio program at least once a month.
- 48% met minimum acceptable diet for children
- 62% met minimum dietary diversity for children
- 49% sick children were fed more during illness
- 50% mothers met minimum dietary diversity

# Association between listening to radio program and odds of maternal and child dietary practices

| Behaviors                               |             |         |
|-----------------------------------------|-------------|---------|
|                                         | Adjusted OR | p-value |
|                                         |             |         |
| Child meeting minimum acceptable        | 1.50        | < 0.001 |
| Child meeting Minimum Dietary Diversity | 1.57        | <0.001  |
| Sick child fed more during illness      | 1.55        | <0.001  |
| Maternal minimum dietary diversity      | 1.62        | <0.001  |