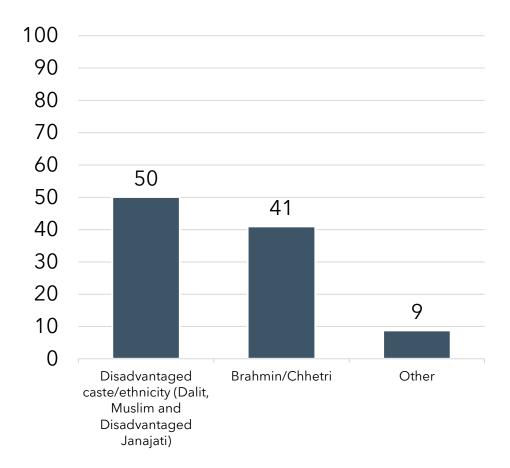

## **Conceptual Framework**

- Mother years of schooling
- Father currently at home
- Household head
- Household caste/ethnicity
- Household equity quintile