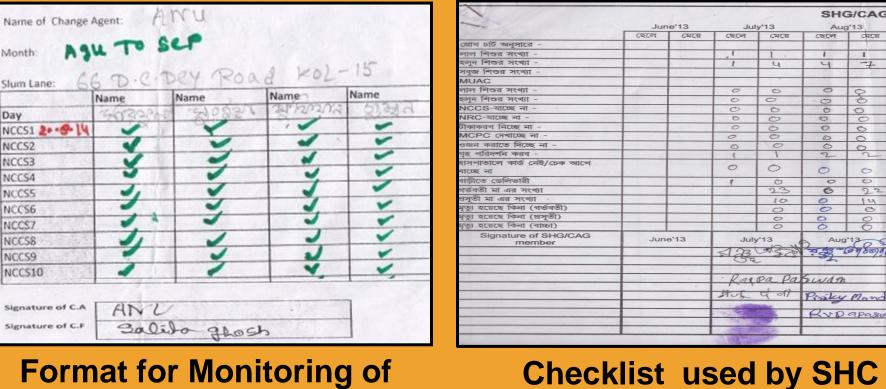

# **TOOLS : TO MONITOR MONTHLY STATUS**

**Involvement of SHC in Growth Monitoring (using MUAC** tape)

# practices of community.

Monthly Sharing and planning

Format for Monitoring of **Supplementary Feeding** 

|     |                            | Before NCCS |     | s | During NCCS |                          |            | After NCC5                                                                                                                                                                                                                                                                                                                                                                                                                                                                                                                                                                                                                                                                                                                                                                                                                                                                                                                                                                                                                                                                                                                                                                                                                                                                                                                                                                                                                                                                                                                                                                                                                                                                                                                                                                                                                                                                                                                                                                                                                                                                                                                     |        |       | After 18 days |        |       |           | Remarks |   |
|-----|----------------------------|-------------|-----|---|-------------|--------------------------|------------|--------------------------------------------------------------------------------------------------------------------------------------------------------------------------------------------------------------------------------------------------------------------------------------------------------------------------------------------------------------------------------------------------------------------------------------------------------------------------------------------------------------------------------------------------------------------------------------------------------------------------------------------------------------------------------------------------------------------------------------------------------------------------------------------------------------------------------------------------------------------------------------------------------------------------------------------------------------------------------------------------------------------------------------------------------------------------------------------------------------------------------------------------------------------------------------------------------------------------------------------------------------------------------------------------------------------------------------------------------------------------------------------------------------------------------------------------------------------------------------------------------------------------------------------------------------------------------------------------------------------------------------------------------------------------------------------------------------------------------------------------------------------------------------------------------------------------------------------------------------------------------------------------------------------------------------------------------------------------------------------------------------------------------------------------------------------------------------------------------------------------------|--------|-------|---------------|--------|-------|-----------|---------|---|
|     |                            |             |     |   | 11          | No of<br>day<br>attended | Taken/day( | Total                                                                                                                                                                                                                                                                                                                                                                                                                                                                                                                                                                                                                                                                                                                                                                                                                                                                                                                                                                                                                                                                                                                                                                                                                                                                                                                                                                                                                                                                                                                                                                                                                                                                                                                                                                                                                                                                                                                                                                                                                                                                                                                          | Weight | N/M/5 | MUAC          | Woight | N/M/5 | Taken/day | MUAC    |   |
| Ino | Name of child              | M           | 8.5 |   | 132         | 12                       | 409        | includes in the local day of the local d | 8.6    | M     | 3.2           | 8.6    | )m    | 18        | 13-2    |   |
| -   | -513 2-2V                  | F           | 8.5 |   | 2.8         | 12                       | 409        | 480                                                                                                                                                                                                                                                                                                                                                                                                                                                                                                                                                                                                                                                                                                                                                                                                                                                                                                                                                                                                                                                                                                                                                                                                                                                                                                                                                                                                                                                                                                                                                                                                                                                                                                                                                                                                                                                                                                                                                                                                                                                                                                                            | 8.5    | M     | 12.8          |        | m     | 18        | 12.8    |   |
| -   | -SAZAZIVA                  | M           | 6.5 | 3 | 1.5         | 12                       | 209        | hAD                                                                                                                                                                                                                                                                                                                                                                                                                                                                                                                                                                                                                                                                                                                                                                                                                                                                                                                                                                                                                                                                                                                                                                                                                                                                                                                                                                                                                                                                                                                                                                                                                                                                                                                                                                                                                                                                                                                                                                                                                                                                                                                            | 62     | S     | 12 6*         | 6.7    | S     | 18        | 1200    |   |
|     | 5 agent                    | M           | 748 | 5 | 2           | 12                       | 408        | 280                                                                                                                                                                                                                                                                                                                                                                                                                                                                                                                                                                                                                                                                                                                                                                                                                                                                                                                                                                                                                                                                                                                                                                                                                                                                                                                                                                                                                                                                                                                                                                                                                                                                                                                                                                                                                                                                                                                                                                                                                                                                                                                            | 4      | S     | 2             | 741    | S     | 18        | 120     | - |
| -   | Sut                        | M           | 22  |   | 2.4         | 12                       | 209        | 240                                                                                                                                                                                                                                                                                                                                                                                                                                                                                                                                                                                                                                                                                                                                                                                                                                                                                                                                                                                                                                                                                                                                                                                                                                                                                                                                                                                                                                                                                                                                                                                                                                                                                                                                                                                                                                                                                                                                                                                                                                                                                                                            | 2.5    | G     | 2.0           | 25     | G     | 18        | 1204    |   |
| -   | নিগুঙ্গ                    | 4           | 25  | 3 | Ber         | 12                       | 203        | 240                                                                                                                                                                                                                                                                                                                                                                                                                                                                                                                                                                                                                                                                                                                                                                                                                                                                                                                                                                                                                                                                                                                                                                                                                                                                                                                                                                                                                                                                                                                                                                                                                                                                                                                                                                                                                                                                                                                                                                                                                                                                                                                            | 2.8    | *     | 3er           | 2.8    | m     | 18        | 1300    |   |
| -   | sobrela                    | 4           | 36  | S | 2º          |                          | 209        | 240                                                                                                                                                                                                                                                                                                                                                                                                                                                                                                                                                                                                                                                                                                                                                                                                                                                                                                                                                                                                                                                                                                                                                                                                                                                                                                                                                                                                                                                                                                                                                                                                                                                                                                                                                                                                                                                                                                                                                                                                                                                                                                                            | 64     | a w   | 130           | 61     | M     | 18        | 13      | - |
|     | तिराज्याना                 | R           | 5'8 | 3 | 11CH        |                          | 409        | 280                                                                                                                                                                                                                                                                                                                                                                                                                                                                                                                                                                                                                                                                                                                                                                                                                                                                                                                                                                                                                                                                                                                                                                                                                                                                                                                                                                                                                                                                                                                                                                                                                                                                                                                                                                                                                                                                                                                                                                                                                                                                                                                            | 5.9    |       | 110           |        |       | 18        | NET     | 1 |
| -   | Current-                   | P           | 6.5 | M | S           | 12                       | 209        | 240                                                                                                                                                                                                                                                                                                                                                                                                                                                                                                                                                                                                                                                                                                                                                                                                                                                                                                                                                                                                                                                                                                                                                                                                                                                                                                                                                                                                                                                                                                                                                                                                                                                                                                                                                                                                                                                                                                                                                                                                                                                                                                                            | 6.8    | M     | 130           | 68     | 5     | 18        | 13CN    |   |
| _   | Month Agu 2014             |             |     |   |             |                          |            |                                                                                                                                                                                                                                                                                                                                                                                                                                                                                                                                                                                                                                                                                                                                                                                                                                                                                                                                                                                                                                                                                                                                                                                                                                                                                                                                                                                                                                                                                                                                                                                                                                                                                                                                                                                                                                                                                                                                                                                                                                                                                                                                |        |       |               |        |       |           |         |   |
|     |                            |             |     |   |             | a ghosh                  |            |                                                                                                                                                                                                                                                                                                                                                                                                                                                                                                                                                                                                                                                                                                                                                                                                                                                                                                                                                                                                                                                                                                                                                                                                                                                                                                                                                                                                                                                                                                                                                                                                                                                                                                                                                                                                                                                                                                                                                                                                                                                                                                                                |        |       |               |        | -     |           | -       |   |
|     | som Lane: 66 D.C. Dey Road |             |     |   |             |                          | K          | oL-                                                                                                                                                                                                                                                                                                                                                                                                                                                                                                                                                                                                                                                                                                                                                                                                                                                                                                                                                                                                                                                                                                                                                                                                                                                                                                                                                                                                                                                                                                                                                                                                                                                                                                                                                                                                                                                                                                                                                                                                                                                                                                                            | 15     |       | 1             | _      |       | 1         |         |   |

**Monitoring Format To Check Weight Gain After Consumption Of Supplementary Food** 

Identification and Management of Severe Acute Malnourished Children by **Slum Health Committee members** 

| dentified SAM | SAM treated in | Management of    | Monitored by SHC |
|---------------|----------------|------------------|------------------|
|               | NRC            | SAM in community |                  |