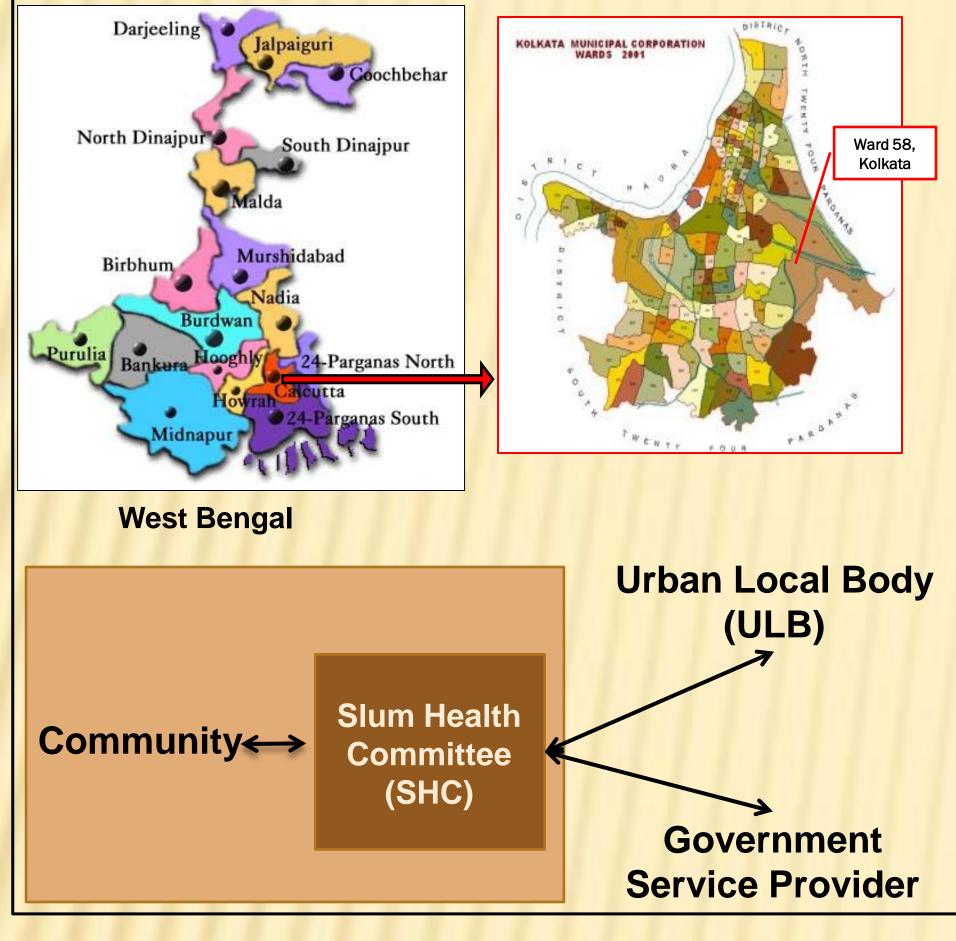

### Change in Health & Nutrition Services and Nutritional Status after One Year of Active Community Involvement

meeting of Slum Health Committee

Communication between Urban Local Bodies (ULB) and Slum Health **Committee (SHC)** 

Strengthening SHCs lead to mobilization of the community to ensure utilisation and uptake of health & nutrition services from Government service providers.

>ULB members ensure in securing space for SHCs activities and provide essential support.

> There is need to examine the extent and nature of ULB engagement closely. Ideally, ULBs should move from providing material support to participating actively for combating malnutrition.

**Trained SHC** member Providing basic **First-Aid** 