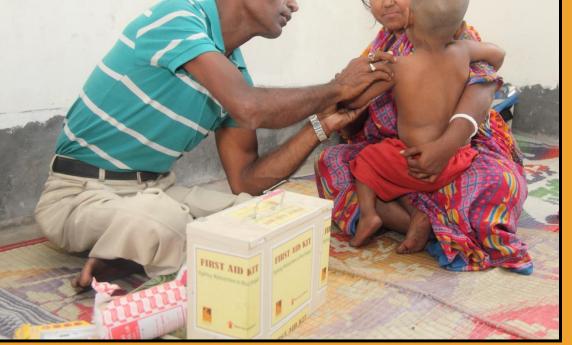

> There is need to examine the extent and nature of ULB engagement closely. Ideally, ULBs should move from providing material support to participating actively for combating malnutrition.

**Trained SHC** member Providing basic **First-Aid** 