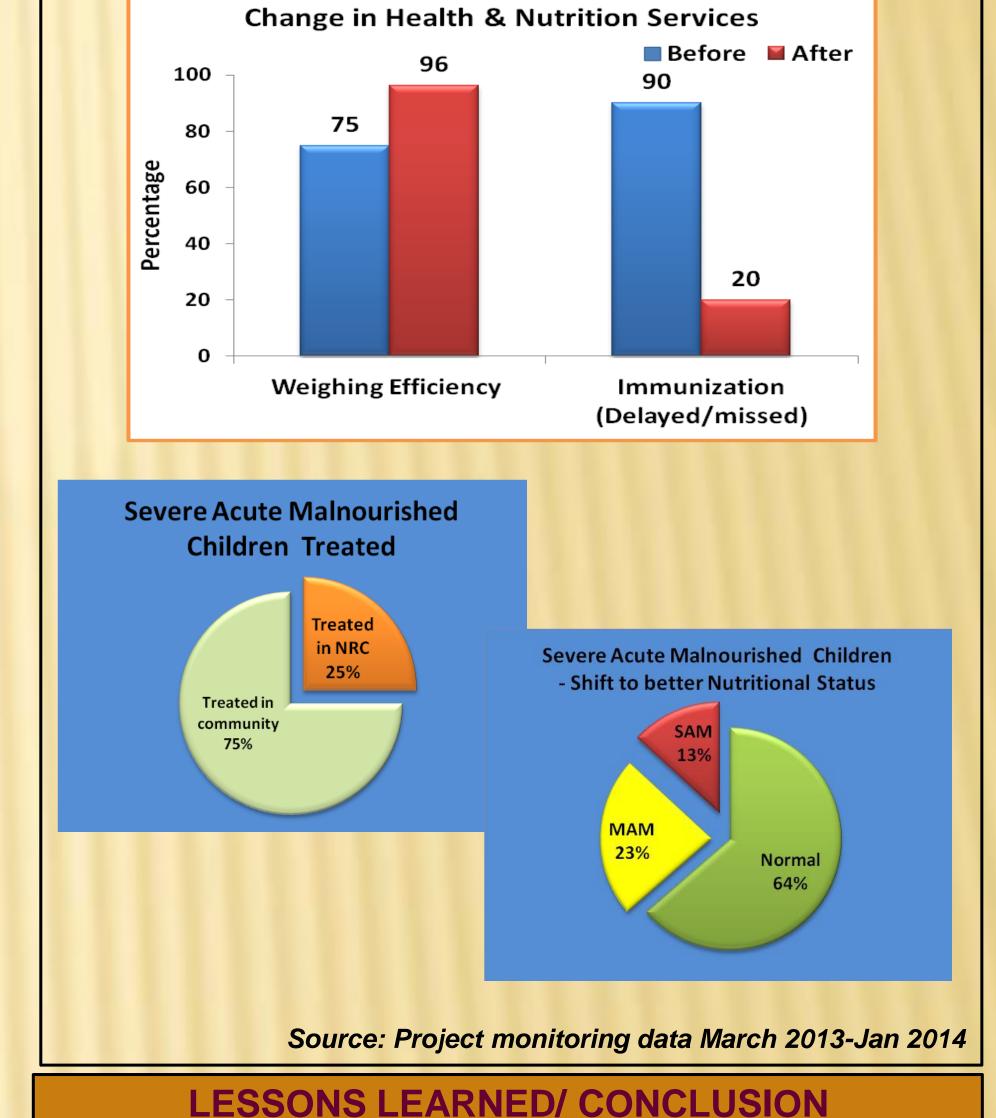

### Change in Health & Nutrition Services and Nutritional Status after One Year of Active Community Involvement

meeting of Slum Health Committee

Communication between Urban Local Bodies (ULB) and Slum Health **Committee (SHC)** 

Updating of Social map and Community **Growth Chart** 

| 51                                     | 13 | 38 | 44 |  |  |  |  |  |  |  |
|----------------------------------------|----|----|----|--|--|--|--|--|--|--|
| Source: Project MIS March 2013-Jan2014 |    |    |    |  |  |  |  |  |  |  |
|                                        |    |    |    |  |  |  |  |  |  |  |
| INTERVENTION                           |    |    |    |  |  |  |  |  |  |  |
|                                        |    |    |    |  |  |  |  |  |  |  |